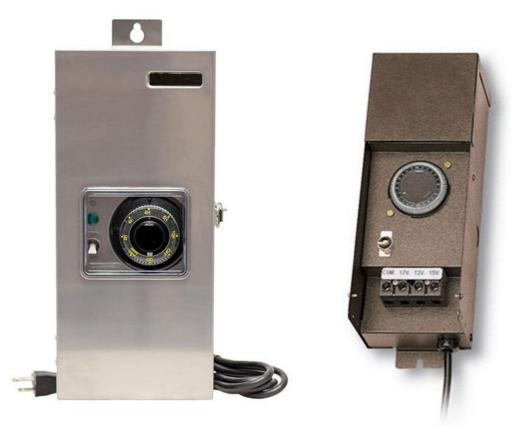

SL-AC Series Powder Coated, Manual Timer, Two Taps, Landscape, Low Voltage Series Landscape low voltage lighting transformer specifically designed for LED landscape fixtures. The transformer has two output options 12V and 15V for either a short and long distance circuits to compensate wire drop voltage. High grade core and copper winding provide excellent load regulation and efficiency. Build in manual 24h timer and photocell provide full control and energy savings. Secondary push to reset circuit breaker provide short circuit and overload protection. Removable slide door. Suitable for Wet Location, ETL Listed to UL STD 1838, CSA STD C22.2 250.0 and 250.7

Max Output Power:75- 600W

Max Output Current: 12.5A/15V

Max Output Voltage: 14VAC/17.5V

Output Terminals: 2

Input Voltage Rating: 120VAC

IP Rating: IP 21

Exterior Construction: Anodized Aluminum

| Model<br>No. | Wattage | Input<br>Voltage | Output Voltage | Terminal<br>Block | Secondary B<br>reaker | Num. of<br>circuits |
|--------------|---------|------------------|----------------|-------------------|-----------------------|---------------------|
| SL75WS       | 75W     | 120V 60Hz        | 12VAC or 15VAC | $\checkmark$      | $\checkmark$          | single              |
| SL100WS      | 100W    | 120V 60Hz        | 12VAC or 15VAC | $\checkmark$      | $\checkmark$          | single              |
| SL150WS      | 150W    | 120V 60Hz        | 12VAC or 15VAC | $\checkmark$      | $\checkmark$          | single              |
| SL200WS      | 200W    | 120V 60Hz        | 12VAC or 15VAC | $\checkmark$      | $\checkmark$          | single              |
| SL300WS      | 300W    | 120V 60Hz        | 12VAC or 15VAC | $\checkmark$      | $\checkmark$          | single              |
| SL600WS      | 600W    | 120V 60Hz        | 12VAC or 15VAC | $\checkmark$      | $\checkmark$          | single              |

Lanscape Transformers SL-AC Series-Slide Series Specification